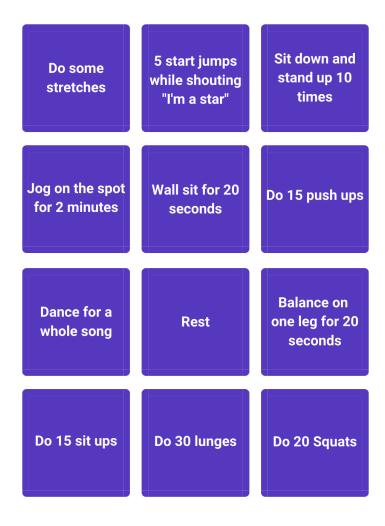

# HeadStart Fitness Bingo

Try to do 3 of these exercises a day and see which member of your family completes them first. Be careful and listen to your body.

Remember to shout 'BINGO'.

Movement is magic! Exercise releases feel-good hormones called endorphins which help us to boost our well-being and improve our physical and mental health! Being active is a great way to have a laugh and build your resilience. Everybody is different, so take your time and give these moves a go at your own pace, try to improve on them each week!

Before you get started, check in with an adult and let them know your plan. During the moves listen to your body, if it doesn't feel right, stop and take a break

Warm up! 1 minute of light jogging on the spot.