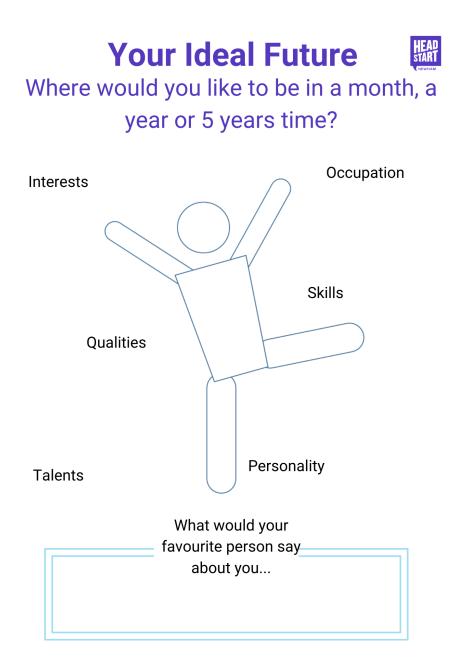

| <b>30 Year Old Me</b><br>#LifeGoals |
|-------------------------------------|
| #LifeGoals                          |

I will be working as:

I will live in:

I will drive a:

"Believe you can and you're halfway there" - Theodore Roosevelt

Why not create a vision board to help you imagine what your future could be? (Look at page 13)