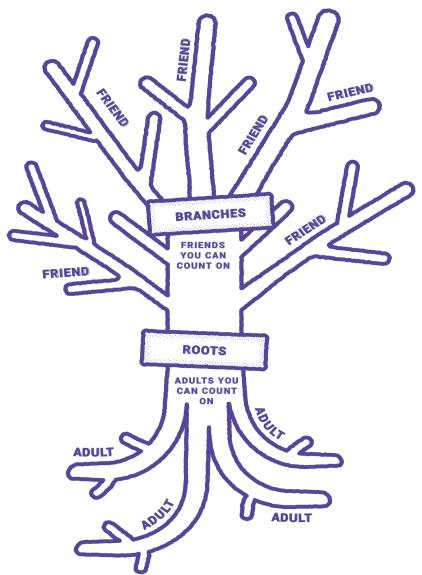

## **Friends and Family Tree**

Use this tree to write down the name of people you can count on. Your friends/siblings are the branches, the people you can count on and reach out to when you need to. The adults are roots, giving you stability and being there for you when you need them. You might even want to include pets as they can play an important role in helping you with your wellbeing.