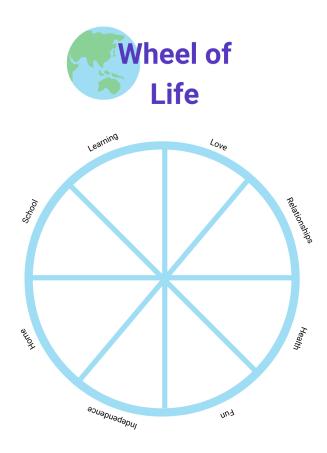

The wheel has eight sections, which represent the key areas of your life. The exercise gets you to think about how you feel about each part of your life. Imagine that the middle represents 0 and the outside edge represents 10, give each area a mark out of ten and then draw a line where you think it should go, creating a new edge to the circle (see example on the next page). How bumpy would the ride be if this wheel were real? Once you have finished all 10 sections you will see which areas you might need to make improvements in and set a target to think about what you can do. This will help you smooth your journey!