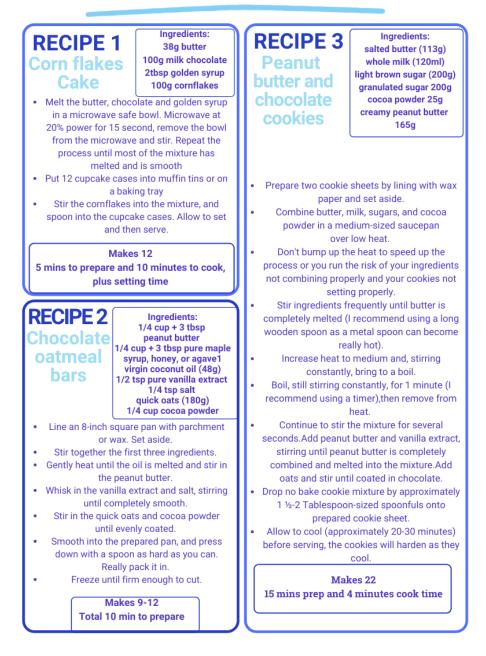

m your front door. You may choose to go around in a circle or straight out and back the same way. It's very likely there are a few different routes you could try and use.

#### HOW TO GET MOVING - WALKING AND RUNNING

Everybody's different so it's up to you how to do it in the way that suits you best. Jogging, walking briskly, strolling – you will decide on your own pace. It's not a race. Stay in your bubble if there are others around – close to your household and don't split up. Keep it all relaxed and enjoy what you're doing

#### AND ALSO ...

Some people will change clothes – but just wear what's most comfortable for you. You are going to be moving side by side – take the time to talk and listen. Try to notice nature, the weather and the changing season.



# **EASY NO BAKE RECIPES**





## Spot the 7 differences











#### A Game for Mathematicians

Fill out the blocks so that the numbers one to nine will only appear once in each row, column and 3x3 grid.

| Easy   |   | 9 | 6 |   | 4 |   |   | 3 |   |        |
|--------|---|---|---|---|---|---|---|---|---|--------|
|        |   | 5 | 7 | 8 | 2 |   |   |   |   |        |
|        | 1 |   |   | 9 |   |   | 5 |   |   |        |
|        |   |   | 9 |   | 1 |   |   |   | 8 |        |
|        | 5 |   |   |   |   |   |   |   | 2 |        |
|        | 4 |   |   |   | 9 |   | 6 |   |   |        |
|        |   |   | 4 |   |   | 3 |   |   | 1 |        |
|        |   |   |   |   | 7 | 9 | 2 | 6 |   |        |
|        |   | 2 |   |   | 5 |   | 9 | 8 |   |        |
|        |   |   |   |   |   |   |   |   |   |        |
|