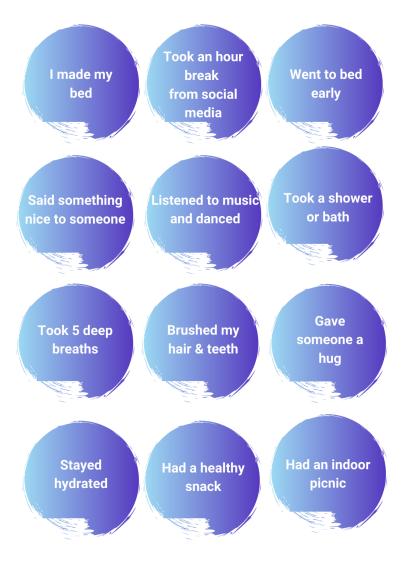

Self Care Tracker – Let's make a note of how often we do what makes us happy (shade each day depending on which activity on your list you do)

| Мо | nth: |    |    |    |    |    |
|----|------|----|----|----|----|----|
| 1  | 2    | 3  | 4  | 5  | 6  | 7  |
| 8  | 9    | 10 | 11 | 12 | 13 | 14 |
| 15 | 16   | 17 | 18 | 19 | 20 | 21 |
| 22 | 23   | 24 | 25 | 26 | 27 | 28 |
| 29 | 30   | 31 |    |    |    |    |