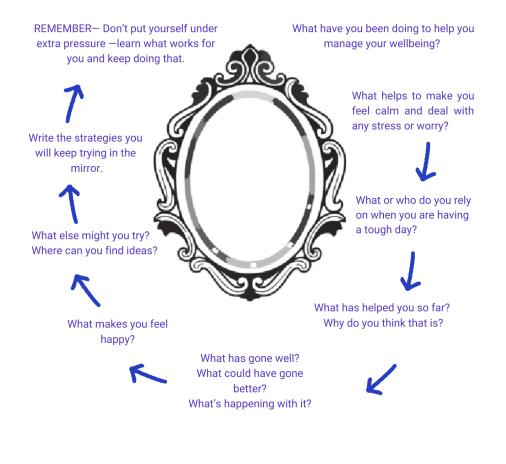

# Learning From Our Experiences

The situation we are in at the moment is completely new for everyone and we are all having to find ways of managing the changes and emotions. Everyone will find their own ways and what works for one person might not work for another. But we can all learn from our own experience and work out what helps us and what doesn't.

At the heart of being resilient is the ability to learn from the things that happen to us. We can do this by using a mirror to the mind and taking a look at what has worked for us so far.

#### Answer the questions honestly and thoughtfully - this is just for you!