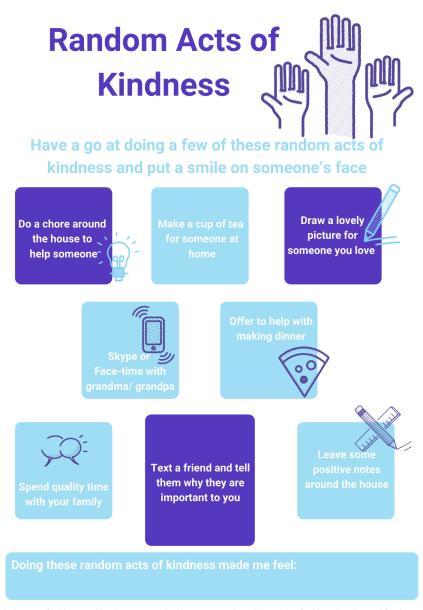

## HeadStart Wellbeing Bingo

Get your friends and family involved. Once you've played, choose 3 well-being items you'll like to try and do each day. In the last week...