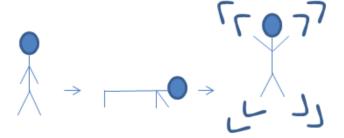

## **Friends and Family Tree**

Use this tree to write down the name of people you can count on. Your friends/siblings are the branches, the people you can count on and reach out to when you need to. The adults are roots, giving you stability and being there for you when you need them. You might even want to include pets as they can play an important role in helping you with your wellbeing.