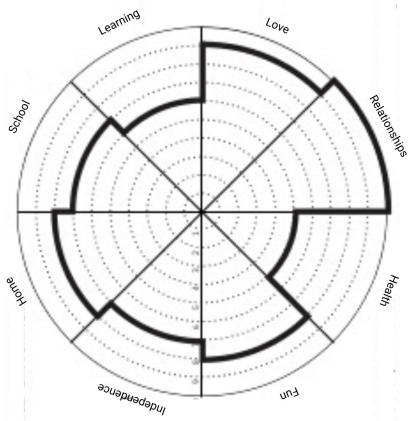

The wheel has eight sections, which represent the key areas of your life. The exercise gets you to think about how you feel about each part of your life. Imagine that the middle represents 0 and the outside edge represents 10, give each area a mark out of ten and then draw a line where you think it should go, creating a new edge to the circle (see example on the next page). How bumpy would the ride be if this wheel were real? Once you have finished all 10 sections you will see which areas you might need to make improvements in and set a target to think about what you can do. This will help you smooth your journey!