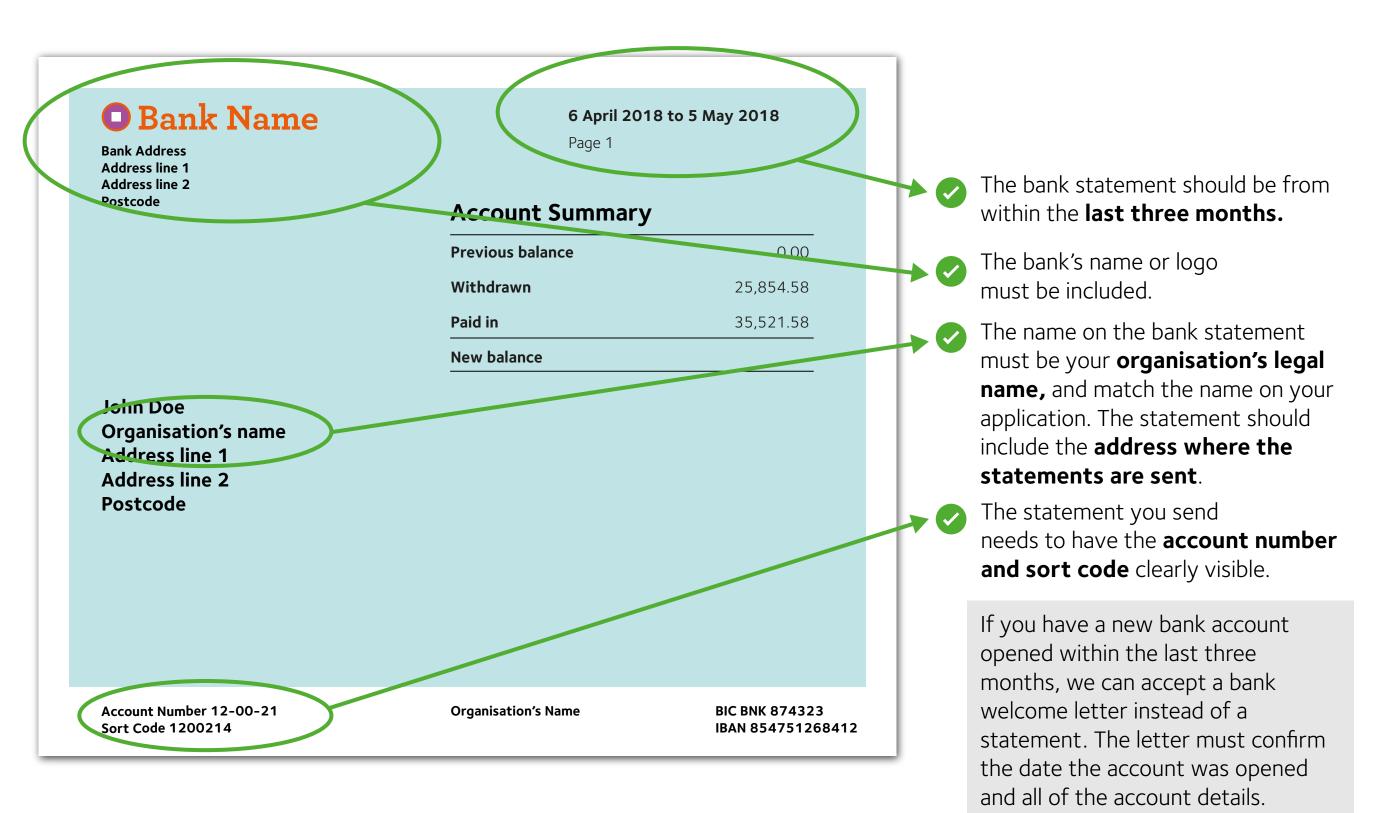

## National Lottery Awards for All Bank Statements

What do we need from you?

You need to include a bank statement from within **the last three months** with your application so we can verify your account information, should your application be successful

## Online statements

As online statements often do not have all the information we require, applicants should request a full statement from their bank.

## Organisation address is different from the bank statement address

We expect the address on the statement to match that of the organisation, however we recognise there may be justification for statements to be sent to another address such as the treasurer or legally responsible contact.